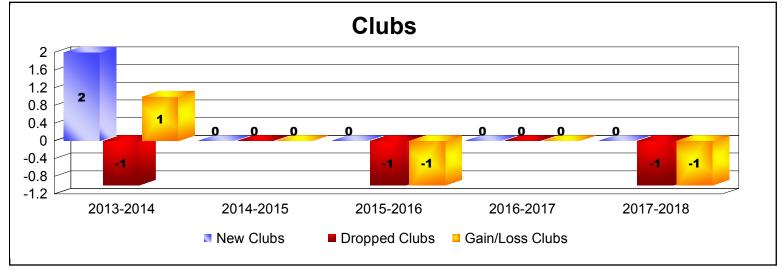

District 202 F

As of June 2018 Cumulative

| Year      | New<br>Clubs | Dropped<br>Clubs | Gain/<br>Loss<br>Clubs | New<br>Members | Charter<br>Members | Reinstate<br>Members | Transfer<br>Members | Total<br>Member<br>Added | Total<br>Members<br>Dropped | Gain/<br>Loss<br>Members |
|-----------|--------------|------------------|------------------------|----------------|--------------------|----------------------|---------------------|--------------------------|-----------------------------|--------------------------|
| 2013-2014 | 2            | -1               | 1                      | 103            | 54                 | 1                    | 14                  | 172                      | -129                        | 43                       |
| 2014-2015 | 0            | 0                | 0                      | 83             | 7                  | 3                    | 6                   | 99                       | -123                        | -24                      |
| 2015-2016 | 0            | -1               | -1                     | 94             | 2                  | 2                    | 6                   | 104                      | -129                        | -25                      |
| 2016-2017 | 0            | 0                | 0                      | 87             | 1                  | 1                    | 12                  | 101                      | -143                        | -42                      |
| 2017-2018 | 0            | -1               | -1                     | 80             | 3                  | 3                    | 28                  | 114                      | -152                        | -38                      |
| Average   | 0            | -1               | 0                      | 89             | 13                 | 2                    | 13                  | 118                      | -135                        | -17                      |