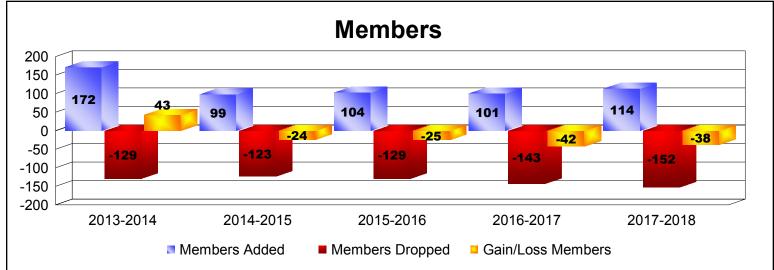

District 202 F

As of June 2018 Cumulative

| Year      | New<br>Clubs | Dropped<br>Clubs | Gain/<br>Loss<br>Clubs | New<br>Members | Charter<br>Members | Reinstate<br>Members | Transfer<br>Members | Total<br>Member<br>Added | Total<br>Members<br>Dropped | Gain/<br>Loss<br>Members |
|-----------|--------------|------------------|------------------------|----------------|--------------------|----------------------|---------------------|--------------------------|-----------------------------|--------------------------|
| 2013-2014 | 2            | -1               | 1                      | 103            | 54                 | 1                    | 14                  | 172                      | -129                        | 43                       |
| 2014-2015 | 0            | 0                | 0                      | 83             | 7                  | 3                    | 6                   | 99                       | -123                        | -24                      |
| 2015-2016 | 0            | -1               | -1                     | 94             | 2                  | 2                    | 6                   | 104                      | -129                        | -25                      |
| 2016-2017 | 0            | 0                | 0                      | 87             | 1                  | 1                    | 12                  | 101                      | -143                        | -42                      |
| 2017-2018 | 0            | -1               | -1                     | 80             | 3                  | 3                    | 28                  | 114                      | -152                        | -38                      |
| Average   | 0            | -1               | 0                      | 89             | 13                 | 2                    | 13                  | 118                      | -135                        | -17                      |